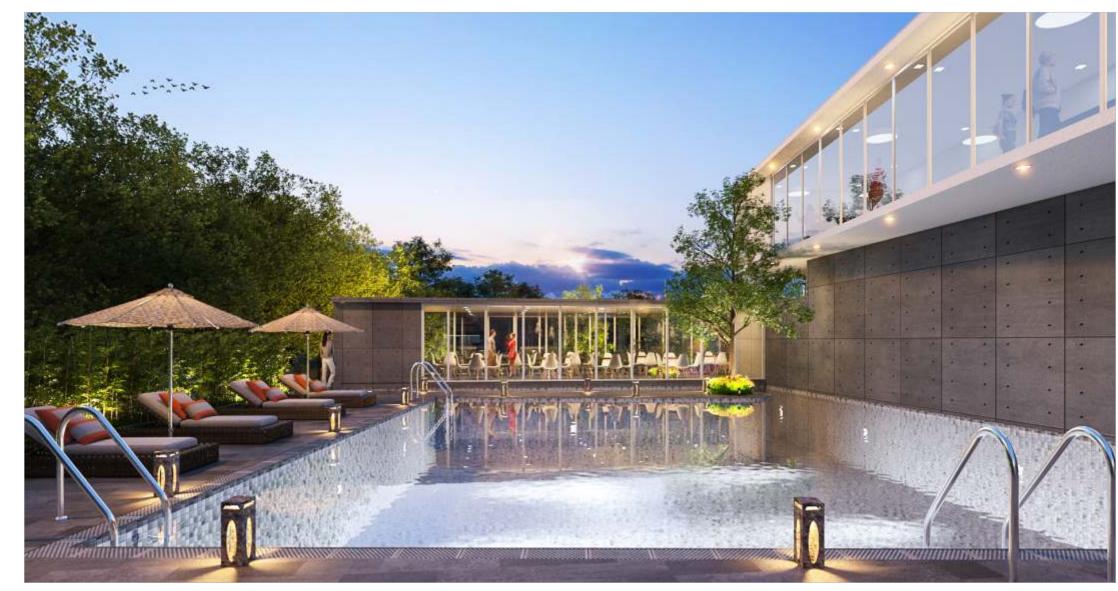

#### R-HOUSE Amenities

Swimming Pool

Alfresco Dinning with pool side brunches

Barbecue Lawns

Projector wall for out-of-world movie experience from swimming pool

Multi-utility convention hall

Guest Suites with open to sky hot tubs

# Play. Party. Pause.

R-HOUSE is quite simply a brilliant place for weekend getaways and outdoor party lovers. Airy interiors, comfortable guest suites, beautiful swimming pool with deck area, barbeque lawns and a restaurant which serves farm-fresh food have been specifically designed as the ideal venue for any occasion.