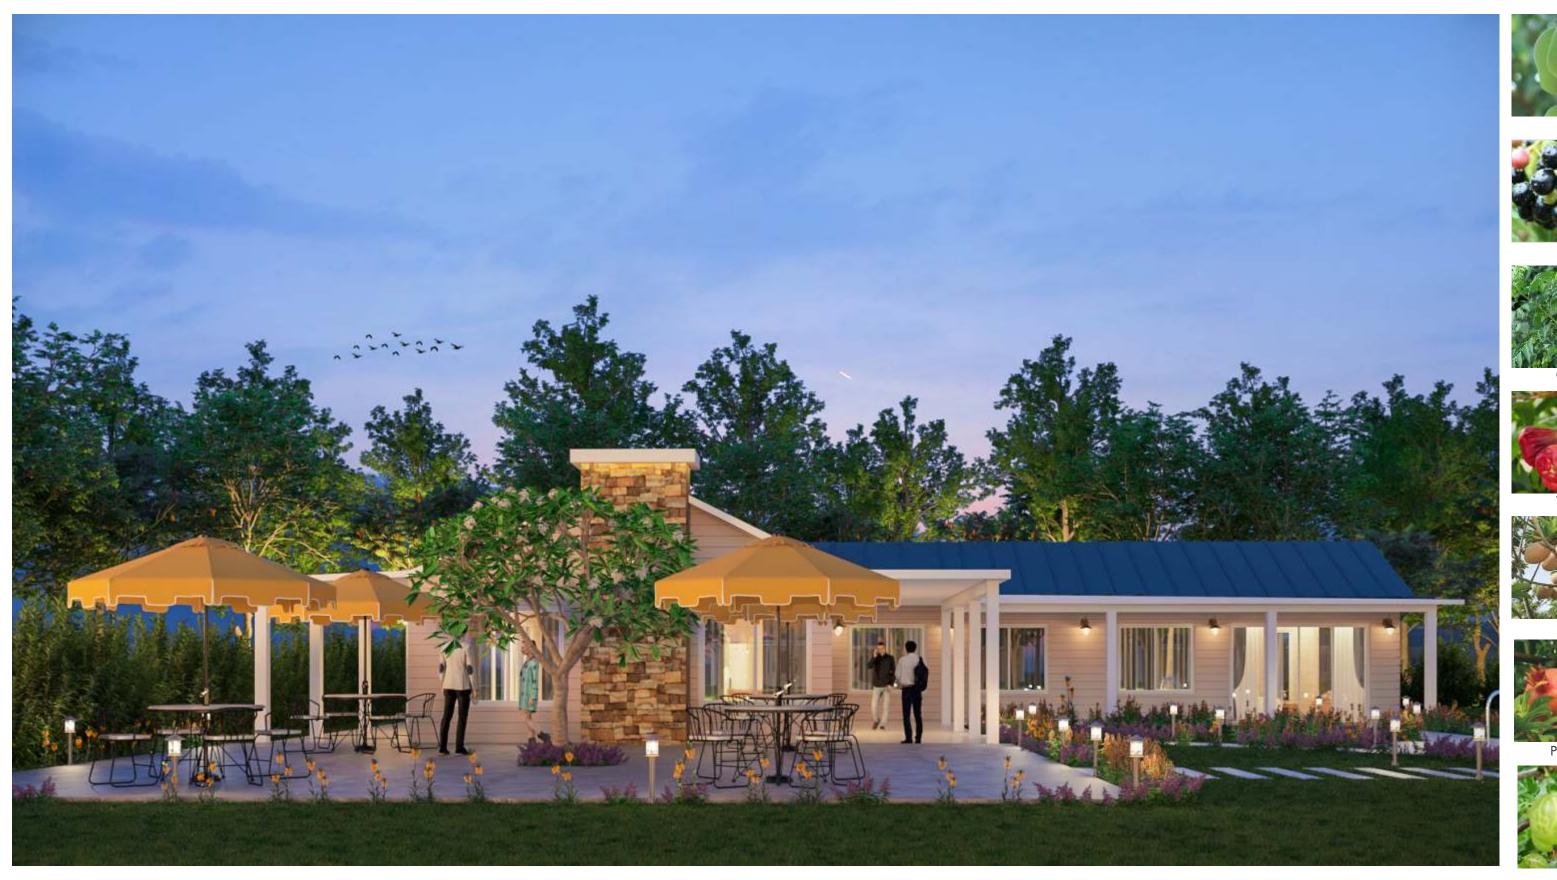

# **R-HOUSE**

Revel. Revive. Repeat.

The clubhouse at CK Atmos Breathe is the perfect place for outdoor party lovers to celebrate and hangout with their friends and family. The four guest suites can accommodate those who wish to stay back and party till wee hours.

#### R-HOUSE Amenities

Swimming Pool

Alfresco Dinning with pool side brunches

Barbecue Lawns

Projector wall for out-of-world movie experience from swimming pool

Multi-utility convention hall

Guest Suites with open to sky hot tubs

# Play. Party. Pause.

R-HOUSE is quite simply a brilliant place for weekend getaways and outdoor party lovers. Airy interiors, comfortable guest suites, beautiful swimming pool with deck area, barbeque lawns and a restaurant which serves farm-fresh food have been specifically designed as the ideal venue for any occasion.