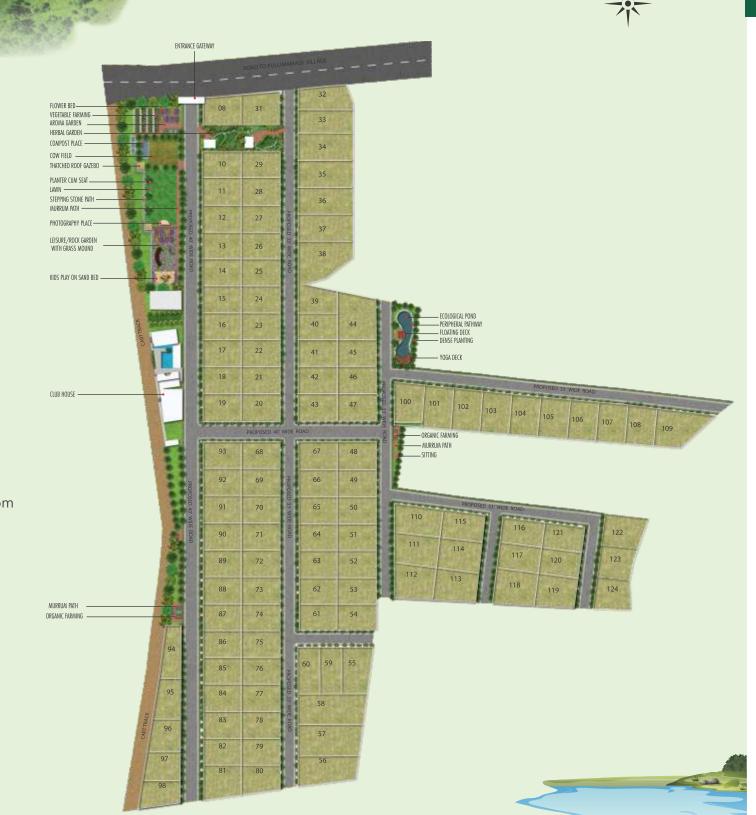

#### MASTER PLAN

#### **Project Features**

- Club house with pool
- Goshala
- Free range poultry
- Herbal gardens
- Storm water drains
- Eco friendly roads
- Project boundaries with avenue plantation
- Common water source
- 24 clock security
- CCTV Surveillance
- Solar fencing
- Compound wall
- Labour shelters
- Power backup for farmhouses
- Wide range of farmhouse cottages to choose from