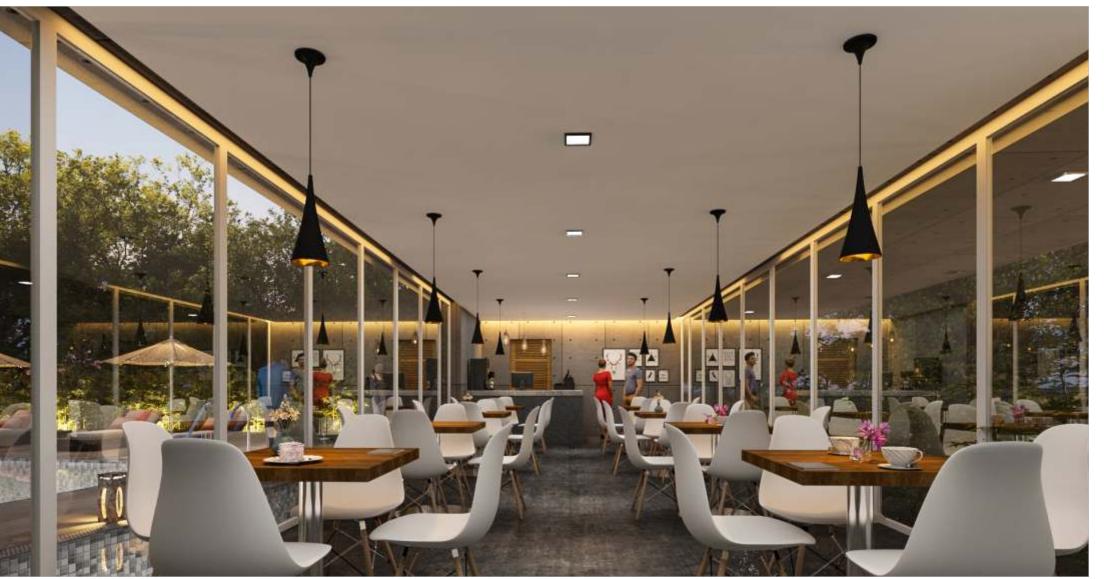

#### R-HOUSE Amenities

Swimming Pool

Alfresco Dinning with pool side brunches

Barbecue Lawns

Projector wall for out-of-world movie experience from swimming pool

Multi-utility convention hall

Guest Suites with open to sky hot tubs

# Play. Party. Pause.

R-HOUSE is quite simply a brilliant place for weekend getaways and outdoor party lovers. Airy interiors, comfortable guest suites, beautiful swimming pool with deck area, barbeque lawns and a restaurant which serves farm-fresh food have been specifically designed as the ideal venue for any occasion.