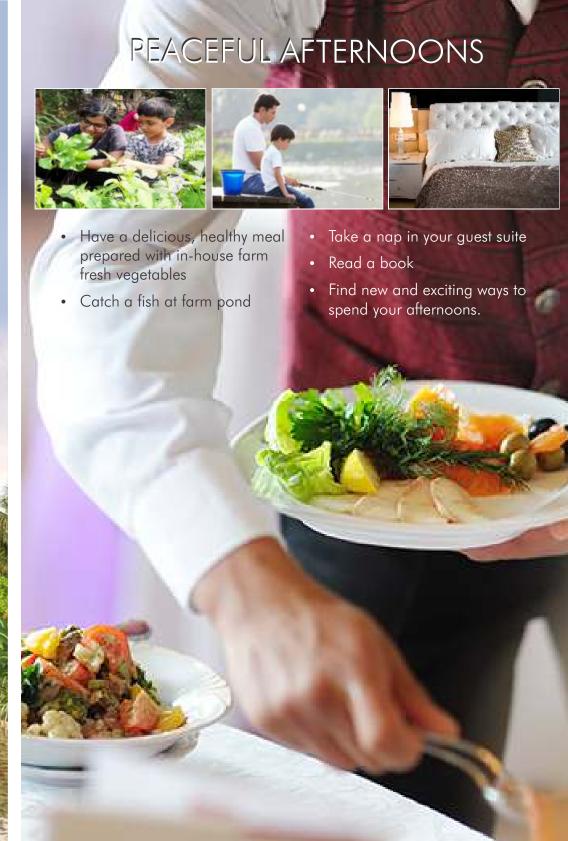

#### REFRESHING MORNINGS

- Check-in to your guest suite
- Take a rejuvenating stroll around the farm
- Collect your own produce
- Plant trees in your farm plot
- Feed the cattle
- Chase the chickens
- Engage with our farmers and learn new things
- Have a healthy breakfast

## DELIGHTFUL EVENINGS

- Go for an evening swim
- Watch a movie under the stars
- Bond with your friends and family at bonfire
- Have a sumptuous dinner
- Gaze at stars
- Camp at night.