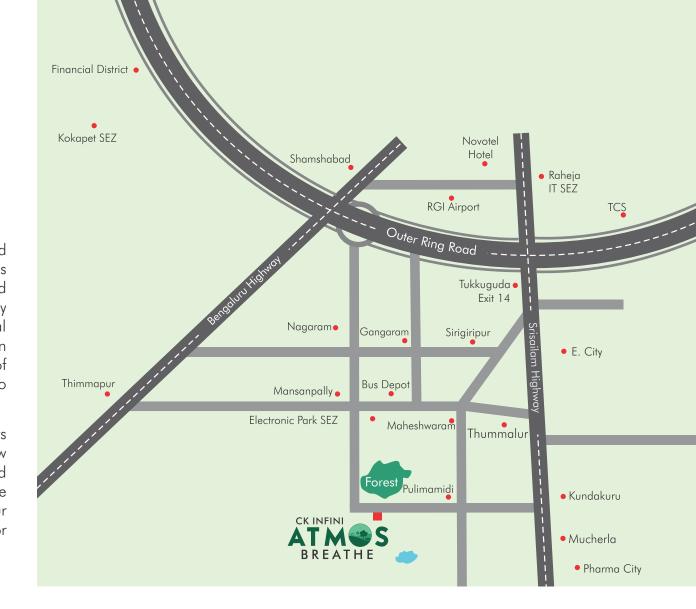

#### LOCATION

# One decision can transform our lives forever.

The Outer Ring Road (ORR) has completely transformed Hyderabad and its citizens. The drive on ORR is thoroughly enjoyable, completely hassle-free and reaching any location in the city is a breeze. Many globally reputed MNCs, IT majors and educational institutions wasted no time to set up their campuses in close proximity to ORR. This resulted in mushrooming of numerous gated communities around ORR, which led to overall development of the city.

CK Infini after evaluating many locations finalized its flagship project, CK Atmos Breeze in Pulimamidi, few minutes' drive from ORR and Srisailam Road. It is located close to 3000 acres reserve forest on one side and a lake on the other. It offers a rare opportunity to transform your life to a healthier life while benefiting immensely for escalating land prices.

#### Proximity

- 5 Kms to Electronic City SEZ
- 4 Kms to Regional Ring Road
- 10 Mins Drive to HCL, TAT, Wipro SEZ
- 20 Mins Drive to RGI Airport
- 20 Mins Drive to Adibatla TCS
- 15 Mins Drive to Worlds Biggest Pharma City IT