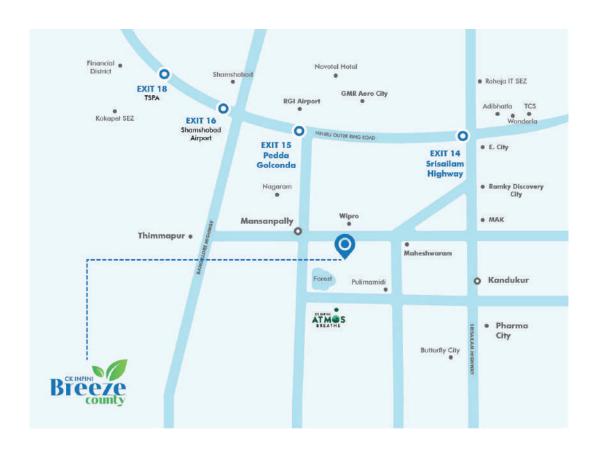

Second, as it is one of the fastest-growing regions, and with a promise of upcoming SEZs & expanding boundaries of Hyderabad, the property stands to assure the best appreciation for your investment.

Living with nature always comes with a tradeoff in terms of connectivity, but with Breeze county, we have made sure that you are in reach with the city center. It is located adjacent to Wipro, just 10mins from ORR and 15 mins from Airport.

Mansanpally, Maheshwaram Rd, Hyderabad, Telangana 501359