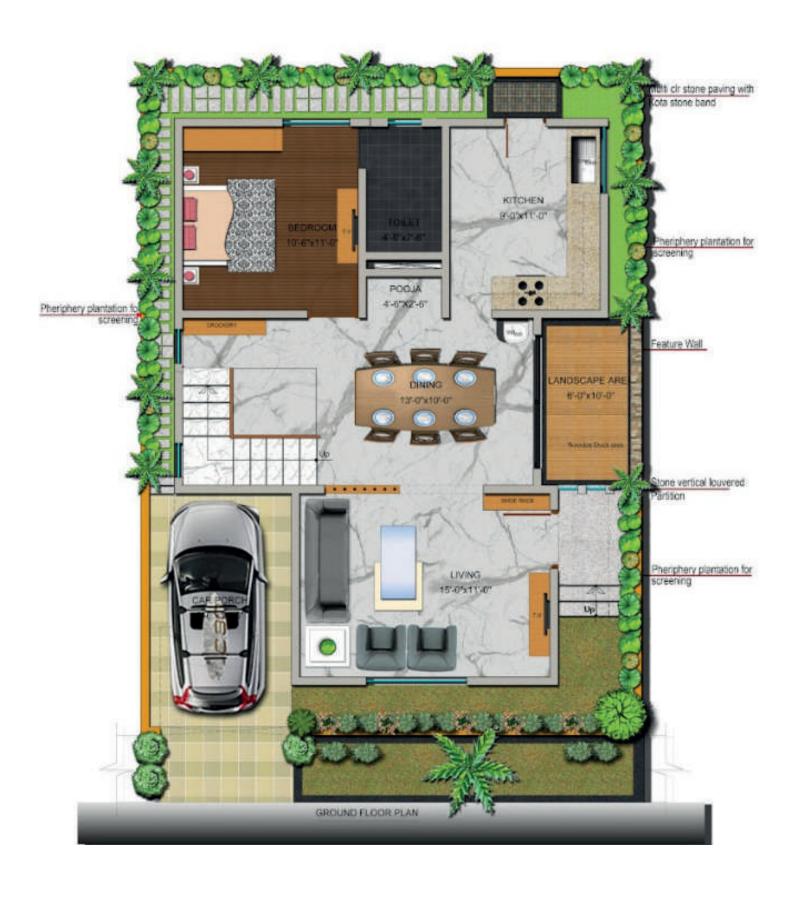

on for your dream home.

Second, as it is one of the fastest-growing regions, and with a promise of upcoming SEZs & expanding boundaries of Hyderabad, the property stands to assure the best appreciation for your investment.

Living with nature always comes with a tradeoff in terms of connectivity, but with Breeze county, we have made sure that you are in reach with the city center. It is located adjacent to Wipro, just 10mins from ORR and 15 mins from Airport.











100% Development Completed



1 acre themed central park resembling New York city plan



Underground Electricity



40ft Wide Roads



High ROI expected



10mins from ORR



Excellent Landscaping

Total Layout **20 Acres** 

Plot Starting Cost 14,999 per sq. yard Villa Starting Cost
75 Lakhs



## **GROUND FLOOR PLAN**



## **FIRST FLOOR PLAN**





CK Infini is synonymous with trust. It is built on a solid foundation, driven by ethics. It is committed to delivering superior quality services to ensure our customers make informed decisions confidently and reap the benefits of acquiring genuine and 100% legitimate properties at the best price.





Mansanpally, Maheshwaram Rd, Hyderabad, Telangana 501359