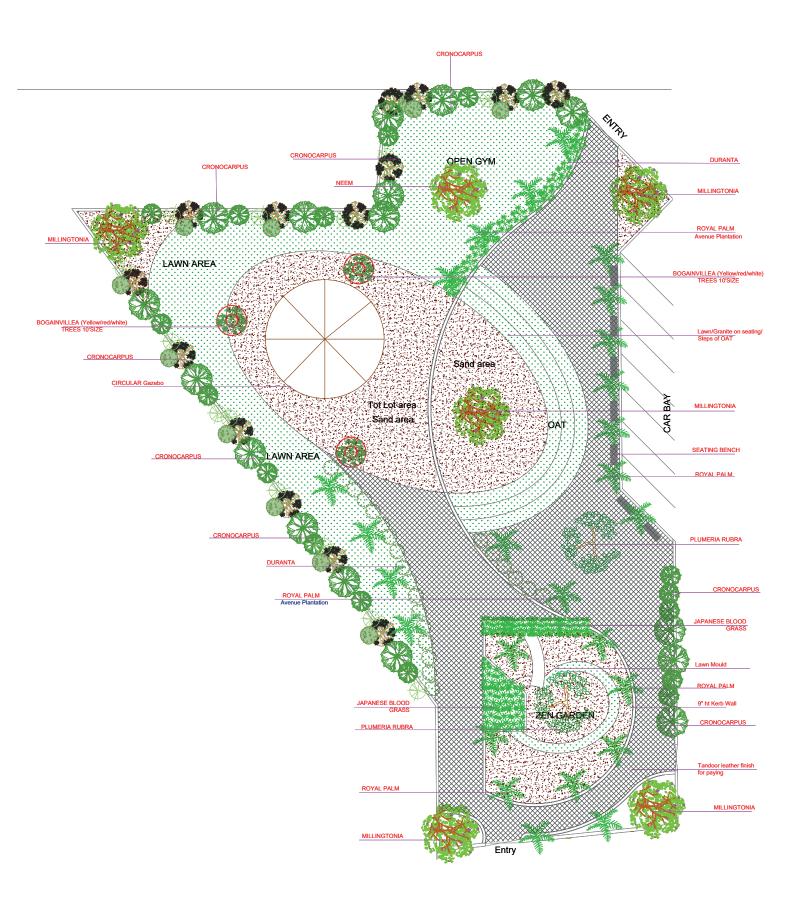

100% Development Completed

1 acre themed central park resembling New York city plan

Underground Electricity

40ft Wide Roads

High ROI expected

10mins from ORR

Excellent Landscaping

Total Layout **20 Acres** 