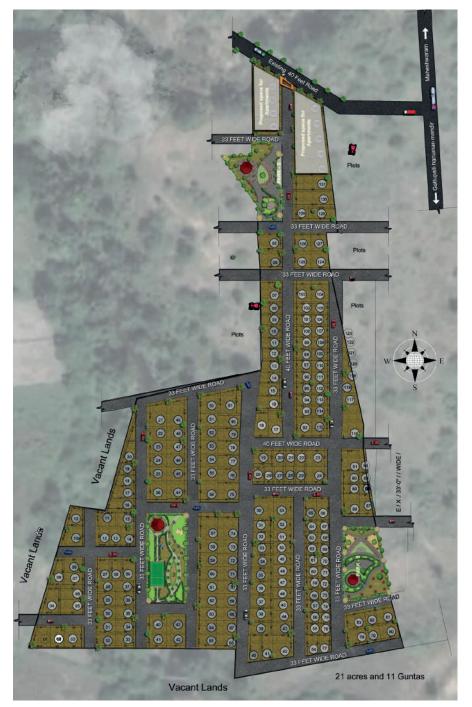

CK Infini Breeze county is spread across 20 acres, located at an elevated location in Maheshwaram, amidst green landscapes for those who find tranquility in nature. This project holds multiple location advantages; the first is the calmness of nature that you can enjoy being away from the hustle and bustle of the city. The rustling of leaves, refreshing views of the forest, the scent of nature along the breeze, if you enjoy any of these, it is destined to be an ideal location for your dream home.

100% Development Completed

1 acre themed central park resembling New York city plan

Underground Electricity

40ft Wide Roads

High ROI expected

10mins from ORR

Excellent Landscaping

Total Layout **20 Acres** 