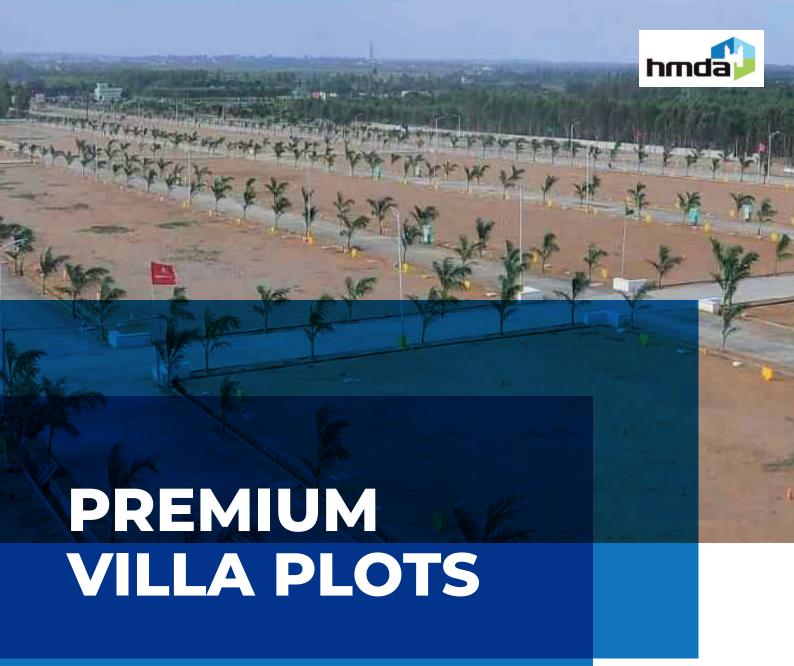

Located in the lush green landscape, CK Infini Breeze county is spread across 20 acres and holds tremendous potential to create the highest ROI in the coming 3-5 years. VILLA STARTING COST

> 75 Lakhs

Located in the lush green landscape, CK Breeze County is a venture of premium open plots offering you the best opportunity to build your dream home or invest in land for exceptional ROI. It also provides villa and apartment community for those seeking to live in the lapse of nature.

CK Infini Breeze county is spread across 20 acres, located at an elevated location in Maheshwaram, amidst green landscapes for those who find tranquility in nature. This project holds multiple location advantages; the first is the calmness of nature that you can enjoy being away from the hustle and bustle of the city. The rustling of leaves, refreshing views of the forest, the scent of nature along the breeze, if you enjoy any of these, it is destined to be an ideal location for your dream home.

100% Development Completed

1 acre themed central park resembling New York city plan

Underground Electricity

40ft Wide Roads

High ROI expected

10mins from ORR

Excellent Landscaping

Total Layout **20 Acres** 